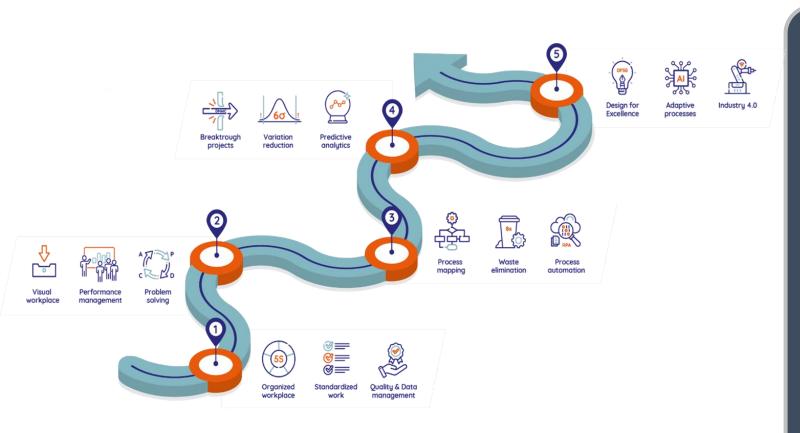

# **Continuous Improvement**

- Quality management
- Professional Work environment
- Standup meetings
- Improvement organization
- Building culture

# **Operational Excellence**

- Speed of Innovations (DfX)
- Breakthrough projects (DMAIC)
- Problem Solving (PDCA)
- Data Science
- Predictive Analytics

Standardized work

Safe and organized

Performance Management

Problem solving

**Breakthrough Projects** 

Predictive analytics